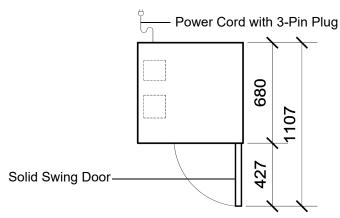

## CABINET DIMENSIONS

External Internal

Height: 716mm\* 570mm

Width: 713mm 365mm

Depth: 680mm 545mm

Floor area: 0.48m<sup>2</sup>

\* Height excludes castors, legs or optional

Dimensional tolerances

**Door:** Solid stainless steel, self-closing door (with key lock) - RH hinged

Worktop (optional): Optional 35mm stainless steel worktop with 65mm square edged fascia

Shelves: Two levels of non-tip, adjustable tray slides and/or shelves per door