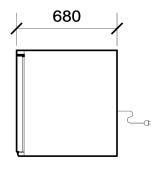

## CABINET DIMENSIONS

External Internal

Height: 716mm\* 570mm

Width: 713mm 365mm

Depth: 680mm 545mm

Floor area: 0.48m<sup>2</sup>

\* Height excludes castors, legs or optional

Dimensional tolerances