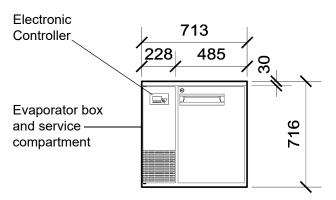

## CABINET DIMENSIONS

External Internal

Height: 716mm\* 570mm

Width: 713mm 365mm

Depth: 680mm 545mm

Floor area: 0.48m<sup>2</sup>

\* Height excludes castors, legs or optional

Dimensional tolerances

## CABINET SPECIFICATIONS

**Refrigeration system:** Electronic controlled, side mounted, remote refrigeration unit

**Refrigerant:** Thermostatic expansion valve fitted to suit R134a/R404A/R452A

**Pipe connection size:** Liquid line: 1/4". Suction line: 3/8"

**Drainage:** Evaporator drain fitted inside service compartment (requires plumbing)

Electrical: 230-240 Volts a.c. 50 Hz, 0.35 Amps

Internal lighting: 1 x 5W T8 LED tube (Ø26 x 360mm) - Door activated

**Internal door opening size:** 1 door opening: 570mm high x 365mm wide