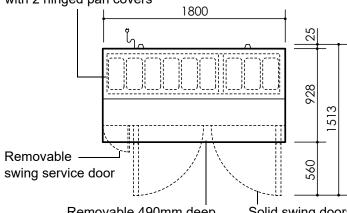

## Centaur Two Door Pizza Counter Chiller Type: BC180-P-2RROS-E

Supplied with 9 × 1/3 pans (176mm wide × 325mm deep)

with 2 hinged pan covers

#### CABINET DIMENSIONS

External Internal 1050mm Height: 600mm Width: 1800mm 1490mm Depth: 953mm\* 680mm

 $1.7m^{2}$ Floor area:

Swivel castors (front locking) or four adjustable legs (100-160mm)

Copyright © 2008 SKOPE Industries Limited

Power cord: 2m flexible power cord with 3-pin plug

Doors: Two solid, stainless steel self-closing doors - LH and RH hinged

Internal door opening size: Two door openings: 580mm high × 670mm wide

Shelves: One adjustable shelf per door: 640mm wide × 610mm deep