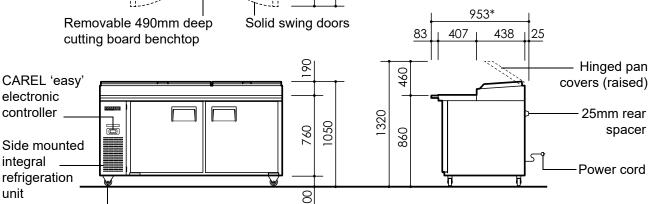

#### CABINET DIMENSIONS

External Internal 1050mm Height: 600mm Width: 1800mm 1490mm Depth: 953mm\* 680mm

 $1.7m^{2}$ Floor area:

Swivel castors (front locking) or four adjustable legs (100-160mm)

Copyright © 2008 SKOPE Industries Limited

### CABINET SPECIFICATIONS

Refrigeration system: Electronically controlled, side mounted integral refrigeration unit

**Electronic controller:** CAREL 'easy' electronic controller

Refrigerant: R134a / 370g Nominal capacity: 430 Watts Cabinet internal volume: 597 litres

Power cord: 2m flexible power cord with 3-pin plug

Doors: Two solid, stainless steel self-closing doors - LH and RH hinged

Internal door opening size: Two door openings: 580mm high × 670mm wide

Shelves: One adjustable shelf per door: 640mm wide × 610mm deep

Weight: 182 kg

SKOPE Industries Limited reserve the right to alter specifications without notice.

PSS0229 Rev. 7.2 Sep. 2016

Depth of 953mm includes 25mm rear spacer

<sup>\*</sup> Depth is 870mm with cutting board removed