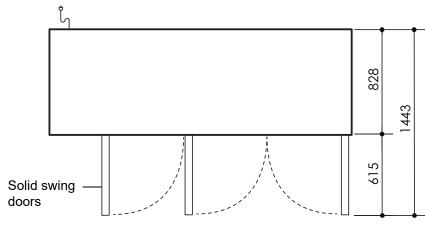

#### **CABINET DIMENSIONS**

External Internal
Height: 771mm\* 565mm
Width: 2435mm 1935mm
Depth: 828mm 650mm

Floor area: 2.02m<sup>2</sup>

\* Height includes plinth and worktop (excludes castors and adjustable legs).

**Internal door opening size:** 3 door openings: 565mm high x 565mm wide

**Door:** Solid stainless steel, self-closing doors (with key lock) - LH, LH, RH hinged

Worktop (optional): Optional 50mm square edged stainless steel worktop