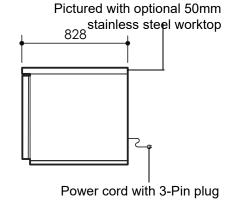

#### **CABINET DIMENSIONS**

External Internal
Height: 771mm\* 565mm
Width: 2435mm 1935mm
Depth: 828mm 650mm

Floor area: 2.02m<sup>2</sup>

\* Height includes plinth and worktop (excludes castors and adjustable legs).

**Internal door opening size:** 3 door openings: 565mm high x 565mm wide

**Door:** Solid stainless steel, self-closing doors (with key lock) - LH, LH, RH hinged

Worktop (optional): Optional 50mm square edged stainless steel worktop